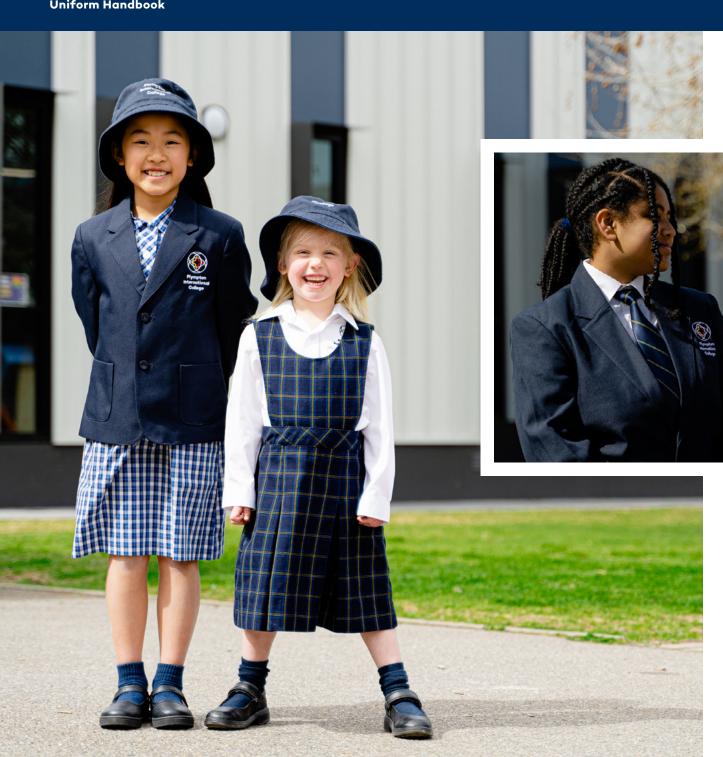

### **Uniform Items**

The range of uniforms include co-ordinates – dresses, skirts, shirts, trousers and shorts – offering students flexibility and comfort in uniform choice in varying weather conditions, with no specified summer or winter items.

#### Accessories

Bucket Hat Backpack Neck Tie

School shoes: black leather lace-up

**Sports shoes** with non-marking soles (for PE or sport activities only)

Socks: navy or white

|                  | Uniform                         |                 |
|------------------|---------------------------------|-----------------|
| PIC-M0255 S/S    | Polo Top S/S Striped            | Navy/Gold/White |
| PIC-M0255 L/S    | Polo Top L/S Striped            | Navy/Gold/White |
| PIC-PE Polo      | PE Polo Top                     | Red/White       |
| PIC-4P S/S       | Short Sleeve Shirt              | White           |
| PIC-4P L/S       | Long Sleeve Shirt               | White           |
| PIC-M0176K       | Jnr 1/4 Zip Collared Fleece Top | Navy/Gold       |
| PIC-3512 (youth) | Softshell Jacket                | Navy            |
| PIC-1512 (adult) | Softshell Jacket                | Navy            |
| PIC-3KJ          | Kids Knit Jumper                | Navy            |
| PIC-6J           | Adults Knit Jumper              | Navy            |
| PIC-74901        | Girls Jnr Winter Pinnafore      | Navy/Gold       |
| PIC-90106        | Girls Jnr Calvary Summer Dress  | Navy/White      |
| PIC-77585        | Girls Snr Lara Summer Dress     | Navy/White      |
| PIC-M0275        | Girls Jnr Winter Skirt          | Navy/Gold       |
| PIC-M0221        | Girls Snr Winter Skirt          | Navy/Gold       |
| PIC-M0233        | Pant Elastic Waist              | Navy            |
| PIC-M0234        | Shorts Elastic Waist            | Navy            |
| PIC-M0266        | Girls Stretch Pant              | Navy            |
| PIC-BS724M       | Boys Chino Pant                 | Navy            |
| PIC-BS724L       | Girls Chino Pant                | Navy            |